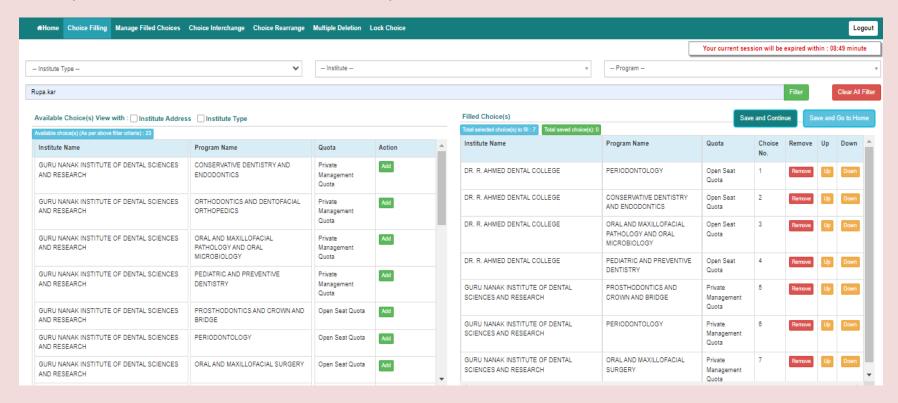

The selected choices will move to the right panel named 'Filled Choice(s)'. Please select your option and priority for choices carefully, as once allotted the candidate has to accept and admit in the allotted seat.

Click on 'Save and Continue' to save the added choices and continue to add more. Click on 'Save and Go to Home' when done.

Click 'OK' to save the filled choices.

After selecting the choices, the candidate can arrange/alter them as per his/her requirement. Use the links 'Manage Filled Choices', 'Choice Interchange', 'Choice Rearrange', 'Multiple Deletion' to arrange, move and delete the choices. Editing the filled-in choices is allowed as long as the Choice list is not locked.