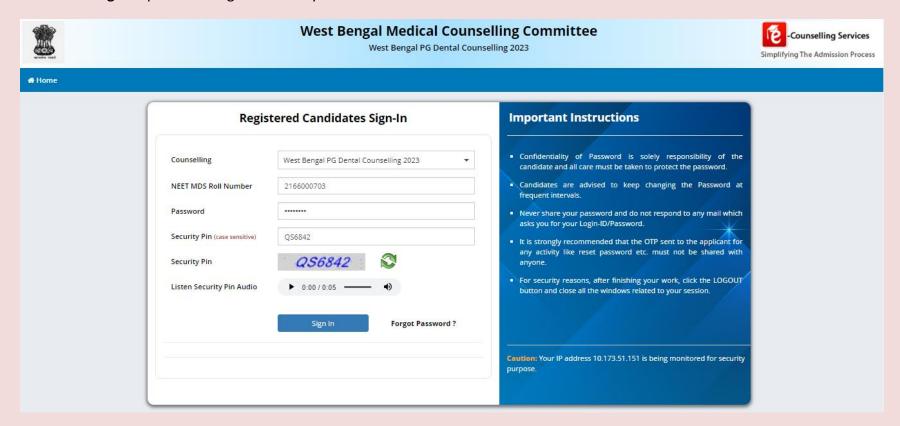

#### Click on 'Candidate Registration and Login' link.

Candidate will enter his/her NEET-MDS 2023 Roll No., password and the security pin as displayed on the screen in the 'Registered Candidates Sign in' panel and login into the system: