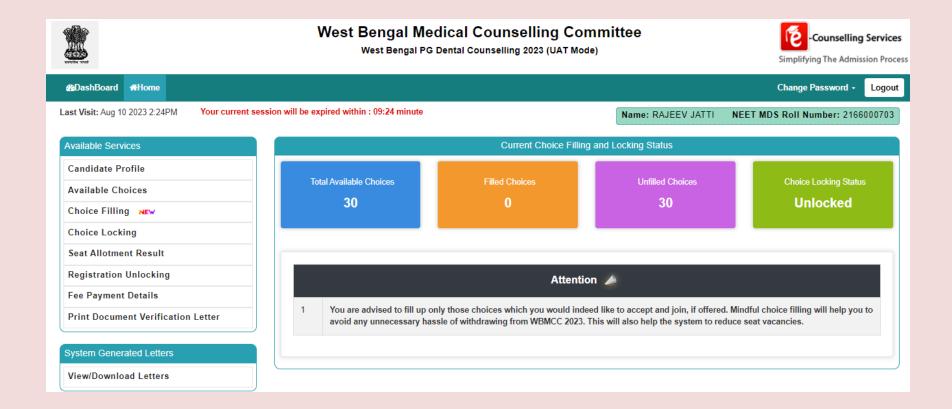

Candidate's personal dashboard will appear. The total number of available choices as per the eligibility of the candidate will be shown.

The left hand menu will display the links for 'Available Choices', 'Choice Filling' and 'Choice Locking'. Only successfully verified and accepted candidates are allowed to fill-in seat choices. Candidate may fill up the seat choices as per his/her preference, edit the seat choices and finally lock the choice list.

'Available Choices' link will display the available seat choices for institute and branch as per candidate's eligibility.

Click on 'Choice Filling' link. Candidate is required to enter the password to start choice filling: