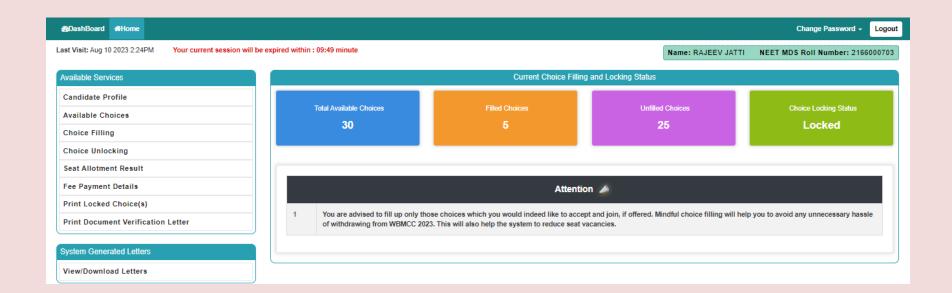

Candidate's personal dashboard will appear. The total number of available choices as per the eligibility of the candidate will be shown.

The left hand menu will display the links for 'Available Choices', 'Choice Filling' and 'Choice Locking'. Only successfully verified and accepted candidates are allowed to fill-in seat choices. Candidate may fill up the seat choices as per his/her preference, edit the seat choices and finally lock the choice list.

Once Choices are locked no more changes are allowed.