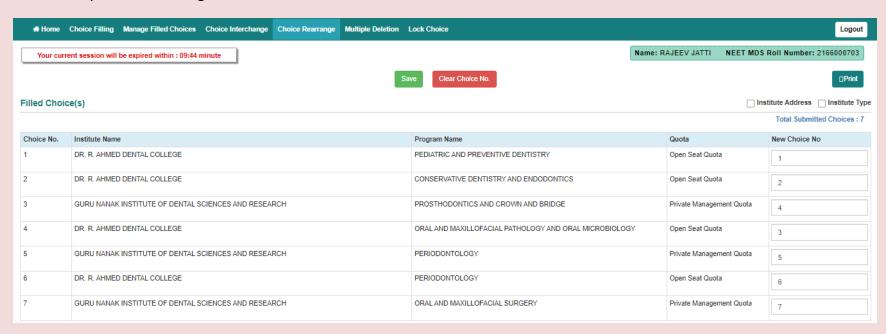

### **Choice Rearrange:**

Choices may also be rearranged.

#### Click on 'Save'