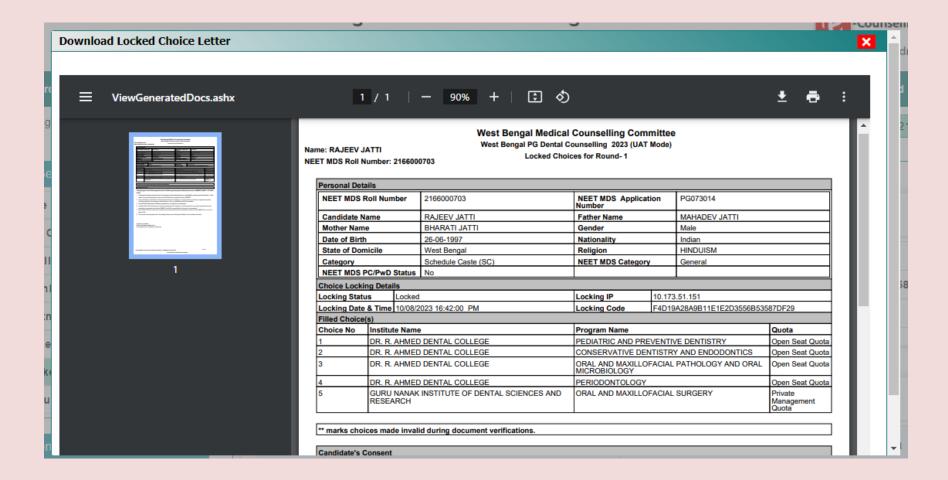

#### **West Bengal Medical Counselling Committee** West Bengal PG Dental Counselling 2023 (UAT Mode) Locked Choices for Round-1

Name: RAJEEV JATTI NEET MDS Roll Number: 2166000703

| Personal Deta               | ails                                                 |         |                     |                                    |                                                        |               |                 |                       |
|-----------------------------|------------------------------------------------------|---------|---------------------|------------------------------------|--------------------------------------------------------|---------------|-----------------|-----------------------|
| NEET MDS Roll Number        |                                                      | ber     | 2166000703          |                                    | NEET MDS Application<br>Number                         |               | PG073014        |                       |
| Candidate Name              |                                                      |         | RAJEEV JATTI        |                                    | Father Name                                            |               | MAHADEV JATTI   |                       |
| Mother Name                 |                                                      |         | BHARATI JATTI       |                                    | Gender                                                 |               | Male            |                       |
| Date of Birth               |                                                      |         | 26-06-1997          |                                    | Nationality                                            |               | Indian          |                       |
| State of Domicile           |                                                      |         | West Bengal         |                                    | Religion                                               |               | HINDUISM        |                       |
| Category                    |                                                      |         | Schedule Caste (SC) |                                    | NEET MDS Category                                      |               | General         |                       |
| NEET MDS PC/PwD Status      |                                                      |         | No                  |                                    |                                                        |               |                 |                       |
| Choice Locki                | ng Detai                                             | ls      |                     |                                    |                                                        |               |                 |                       |
| Locking Status Locked       |                                                      | Locked  |                     |                                    | Locking IP                                             | 10.173.51.151 |                 |                       |
| Locking Date & Time 10/08/2 |                                                      | 10/08/2 | 2023 16:42:00 PM    |                                    | Locking Code F4D19A28A9B11E1E2D3556B535                |               | 87DF29          |                       |
| Filled Choice               | (s)                                                  |         |                     |                                    |                                                        |               |                 |                       |
| Choice No                   | Institute Name                                       |         |                     | Program Name                       |                                                        |               | Quota           |                       |
| 1                           | DR. R. AHMED DENTAL COLLEGE                          |         |                     | PEDIATRIC AND PREVENTIVE DENTISTRY |                                                        |               | Open Seat Quota |                       |
| 2                           | DR. R. AHMED DENTAL COLLEGE                          |         |                     |                                    | CONSERVATIVE DENTISTRY AND ENDODONTICS                 |               |                 | Open Seat Quota       |
| 3                           | DR. R. AHMED DENTAL COLLEGE                          |         |                     |                                    | ORAL AND MAXILLOFACIAL PATHOLOGY AND ORAL MICROBIOLOGY |               |                 | Open Seat Quota       |
| 4                           | DR. R. AHMED DENTAL COLLEGE                          |         |                     | PERIODONTOLOGY                     |                                                        |               | Open Seat Quota |                       |
| 5                           | GURU NANAK INSTITUTE OF DENTAL SCIENCES AND RESEARCH |         |                     |                                    | ORAL AND MAXILLOFACIAL SURGERY                         |               |                 | Private<br>Management |

\*\* marks choices made invalid during document verifications.

#### Candidate's Consent

I hereby agree to the following terms and conditions governing the admission process of WBMCC (NEET - PG 2023-

- 1. I have gone through and understood the contents of Information Brochure and eligibility criteria prescribed therein. I shall abide by rules and admission process of Seat Allotment as specified by the WBMCC.
- 2. I know that during verification of documents at the time of reporting, if any discrepancy is found in original documents, including category, sub-category, date of birth etc. then my allotted seat will be cancelled.
- 3. I know that the personal information provided by me is genuine and authentic.
- 4. I declare that I will not disclose or share the password with anybody. I understand that I am solely responsible for safe guarding my password and neither WBMCC nor NIC is responsible for misuse of my password.
- 5. I am aware of the fee, bond etc conditions of the Institution that I am interested in and know that WBMCC has no role to
- 6. I have read and understood the Counselling Scheme and Information Bulletin and will abide with them.

Signature of Canddate Name of Canddate: RAJEEV JATTI Locking Date & Time: 10/08/2023 16:42:00 PM