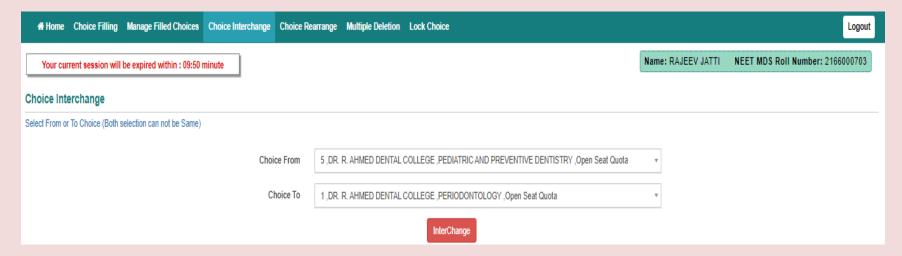

### **Choice Interchange:**

Selected choices can be interchanged to change the candidate's priority:

### Click on 'InterChange'