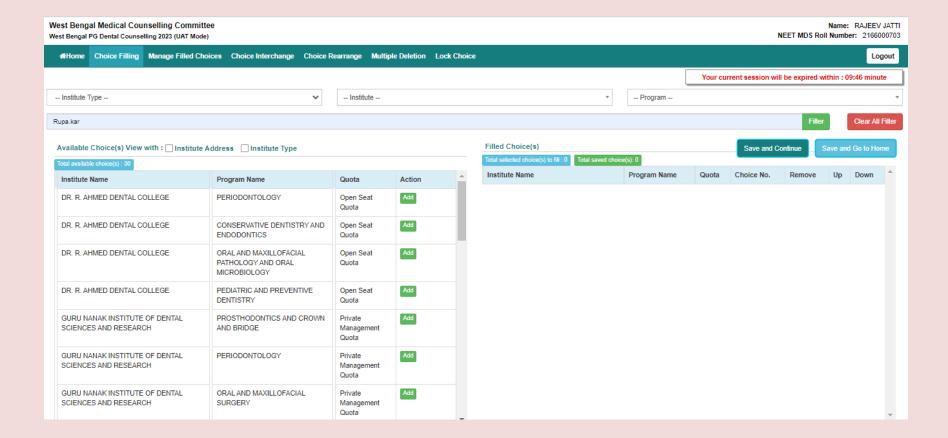

The available choices will be shows on the left panel. The candidate is allowed to select any number of choices from the available list of choices as per his/her eligibility (State Quota, Private Management etc). Keep adding your choices by clicking 'Add' button against the Institution name as per your preference.

The selected choices will move to the right panel named 'Filled Choice(s)'. Please select your option and priority for choices carefully, as once allotted the candidate has to accept and admit in the allotted seat.