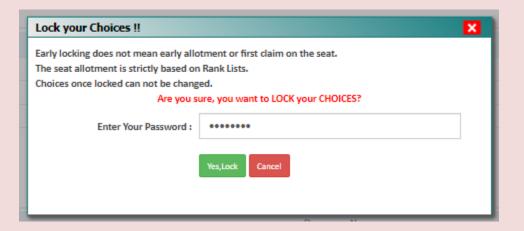

#### **Lock Choices:**

For locking the final seat choices, click on 'Lock Choice' from the menu. Following screen appears:

Candidate has to select 'I agree to lock my choice(s)' and enter his/her password to lock the selected choices.

## Once locked, the choices cannot be altered anymore.

Click on 'Yes, Lock'.

Candidate may download and print the locked choices.