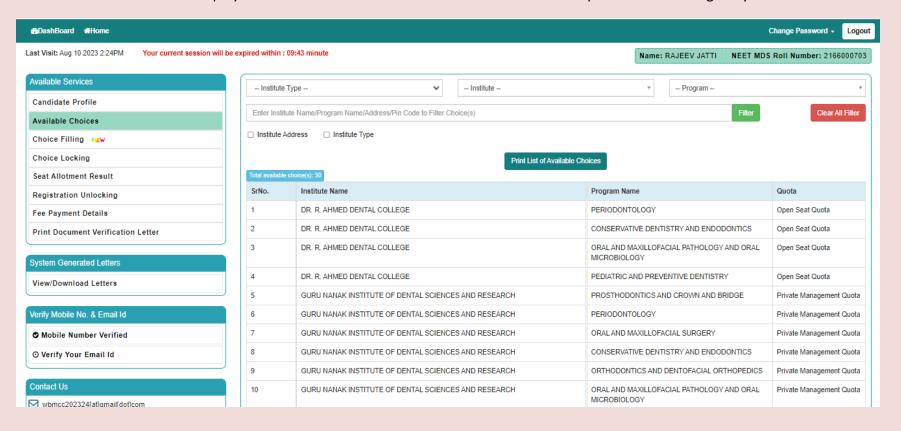

Candidate's personal dashboard will appear. The total number of available choices as per the eligibility of the candidate will be shown.

The left hand menu will display the links for 'Available Choices', 'Choice Filling' and 'Choice Locking'. Only successfully verified and accepted candidates are allowed to fill-in seat choices. Candidate may fill up the seat choices as per his/her preference, edit the seat choices and finally lock the choice list.

'Available Choices' link will display the available seat choices for institute and branch as per candidate's eligibility.

Click on 'Choice Filling' link. Candidate is required to enter the password to start choice filling: