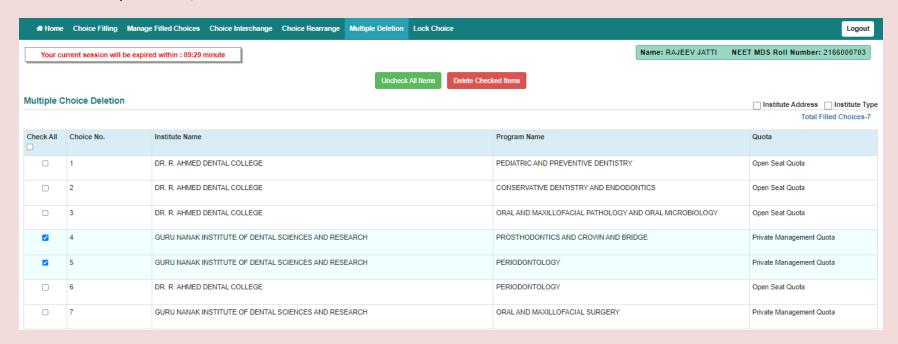

#### **Multiple Deletion:**

To delete multiple choices, select the choices and click 'Delete Checked Item'.

When you attempt to delete multiple choices, the system will ask you to enter the password again: