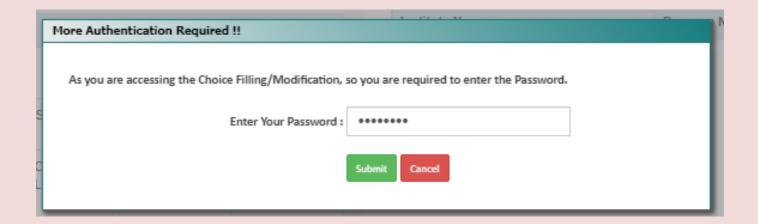

'Available Choices' link will display the available seat choices for institute and branch as per candidate's eligibility.

Click on 'Choice Filling' link. Candidate is required to enter the password to start choice filling: