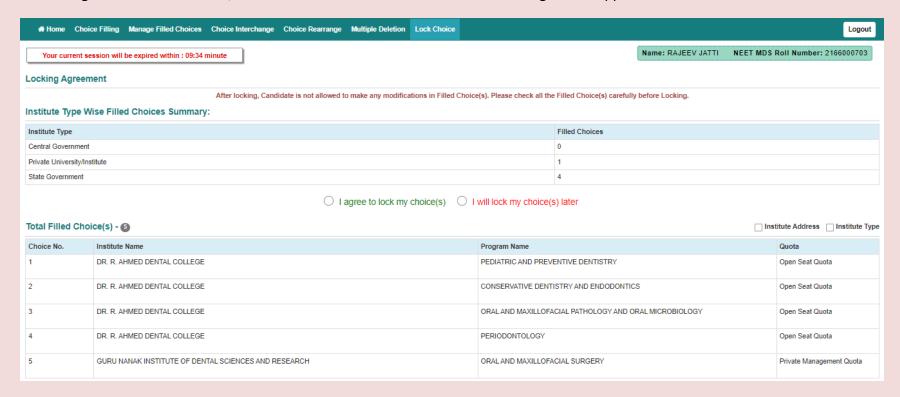

#### **Lock Choices:**

For locking the final seat choices, click on 'Lock Choice' from the menu. Following screen appears:

Candidate has to select 'I agree to lock my choice(s)' and enter his/her password to lock the selected choices.

## Once locked, the choices cannot be altered anymore.

Click on 'Yes, Lock'.

Candidate may download and print the locked choices.