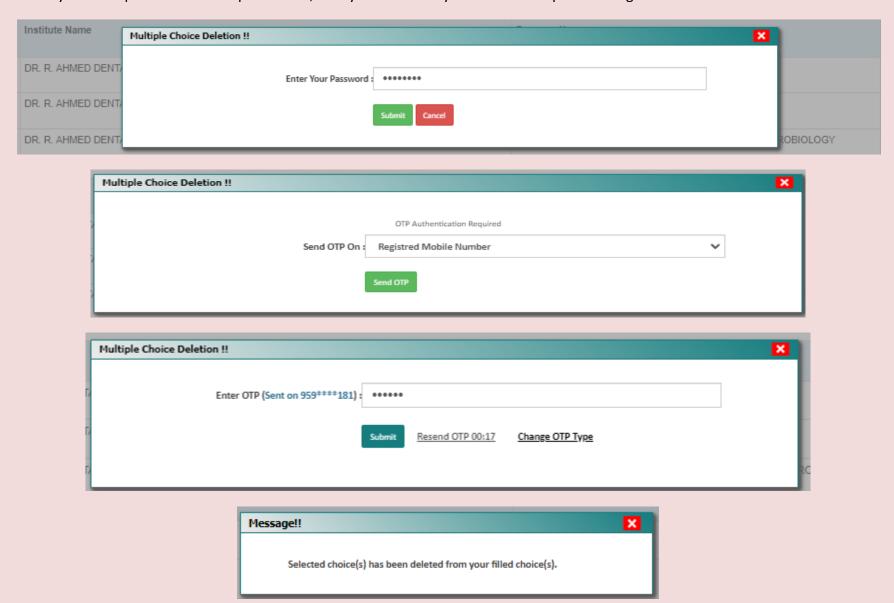

#### **Multiple Deletion:**

To delete multiple choices, select the choices and click 'Delete Checked Item'.

When you attempt to delete multiple choices, the system will ask you to enter the password again: