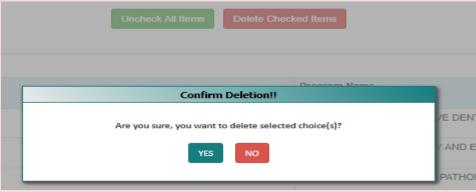

#### **Multiple Deletion:**

To delete multiple choices, select the choices and click 'Delete Checked Item'.

When you attempt to delete multiple choices, the system will ask you to enter the password again: