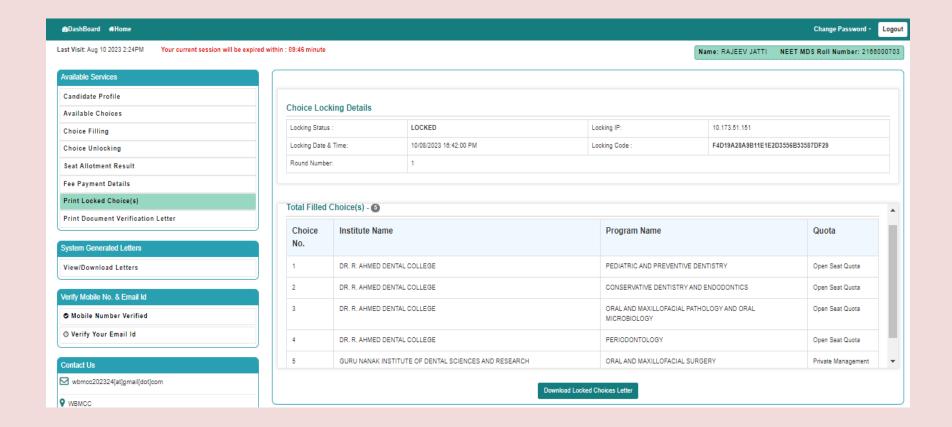

## Once locked, the choices cannot be altered anymore.

Click on 'Yes, Lock'.

Candidate may download and print the locked choices.

#### **Download Locked Choices Letter:**