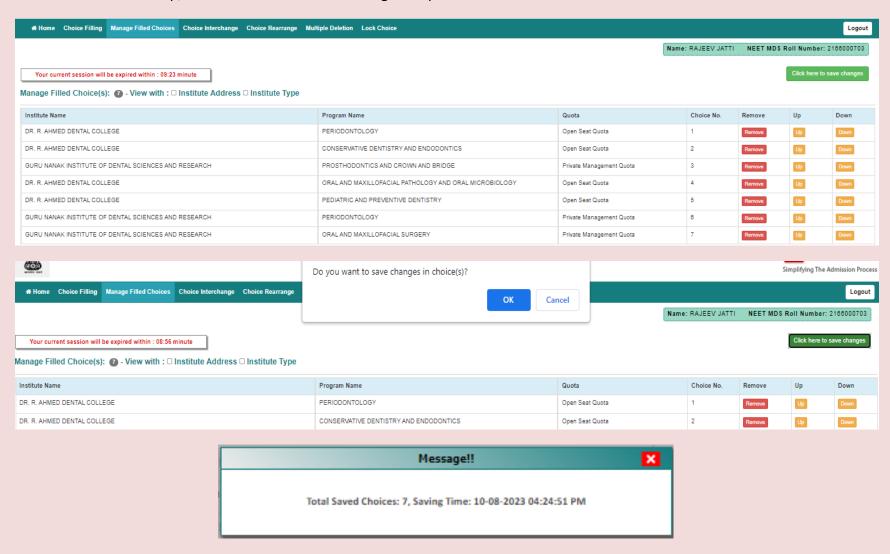

#### **Manage Filled Choices:**

Choices can be moved up, moved down or removed using this option.

Click on 'Save and Continue' to save the added choices and continue to add more. Click on 'Save and Go to Home' when done.

Click 'OK' to save the filled choices.

After selecting the choices, the candidate can arrange/alter them as per his/her requirement. Use the links 'Manage Filled Choices', 'Choice Interchange', 'Choice Rearrange', 'Multiple Deletion' to arrange, move and delete the choices. Editing the filled-in choices is allowed as long as the Choice list is not locked.