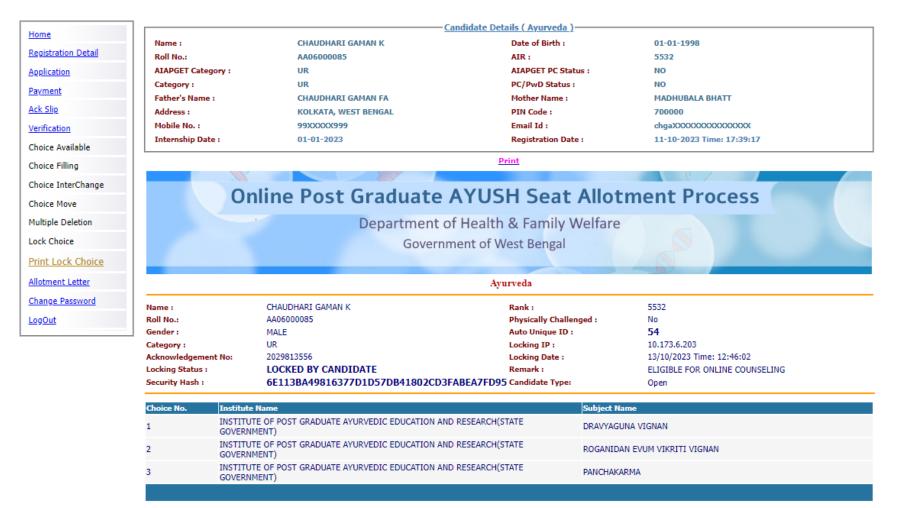

#### Candidate can print the locked choices with the following steps. Click on 'Print Locked Choice' from the menu.

#### Click on 'Yes I Agree' to continue to print.