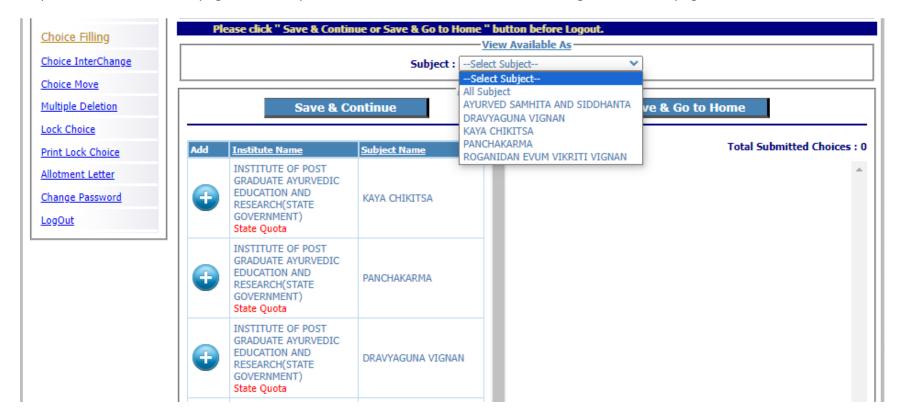

There are options available to view available seat choices. You may also choose any particular subject/branch from the **'Subject'** drop down list. Click on the page nos. on top of the available seat choice list for moving between the pages.