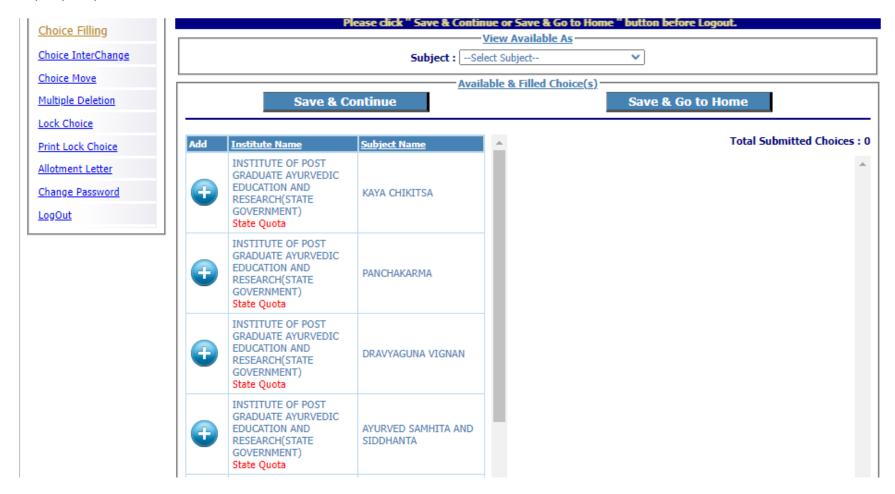

For filling the seat choices select '**Choice Filling'** from the menu and keep adding your choices [use (+) against the Institution name] as per your preference.

The available Institution list will appear in the left panel. Any selected choice(s) will appear on the right panel.

There are options available to view available seat choices. You may also choose any particular subject/branch from the **'Subject'** drop down list. Click on the page nos. on top of the available seat choice list for moving between the pages.