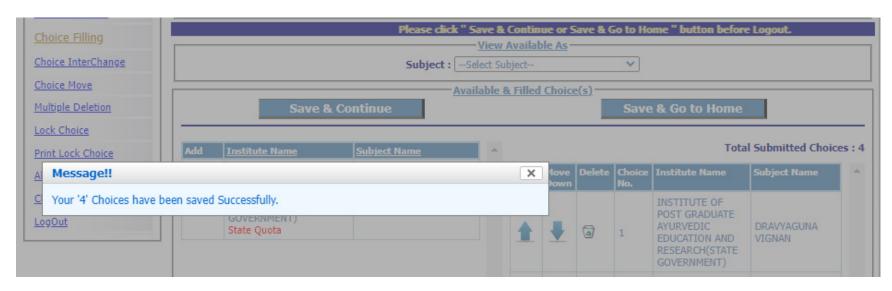

Save the choice list using 'Save and Continue' or 'Save and Go to Home' before you log out of the system.

Selected choices can be interchanged to change the candidate's priority:

|     | Choice Filling     |                                        | Choice Interchange & Rearrange                                                        |      |
|-----|--------------------|----------------------------------------|---------------------------------------------------------------------------------------|------|
| Ш   | Choice InterChange |                                        | Select From or To Choice (Both selection can't be Same)                               |      |
| Ш   | Choice Move        | Choice From: 1,INSTITUTE OF POST GRADU | ATE AYURVEDIC EDUCATION AND RESEARCH(STATE GOVERNMENT) DRAVYAGUNA VIGNAN              | 0    |
| ш   |                    | Choice To : <to></to>                  | ×                                                                                     | -    |
| LI. | Multiple Deletion  |                                        | JATE AYURVEDIC EDUCATION AND RESEARCH(STATE GOVERNMENT) DRAVYAGUNA VIGNAN             |      |
| ш   | Lock Choice        |                                        | JATE AYURVEDIC EDUCATION AND RESEARCH(STATE GOVERNMENT) PANCHAKARMA                   | - 11 |
| ш   | Lock enoice        |                                        | JATE AYURVEDIC EDUCATION AND RESEARCH(STATE GOVERNMENT) ROGANIDAN EVUM VIKRITI VIGNAN |      |
| Ш.  | Print Lock Choice  |                                        | JATE AYURVEDIC EDUCATION AND RESEARCH(STATE GOVERNMENT) AYURVED SAMHITA AND SIDDHANT  | A    |
| ш   |                    | <to></to>                              |                                                                                       |      |