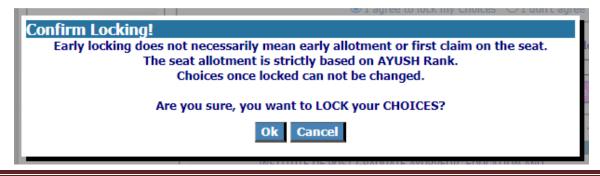

Save and continue.

2023

For locking the final seat choices, click on 'Lock Choice' from the menu. Following screen appears:

Candidate has to select 'I agree to lock choices' and enter his/her password to lock the selected choices. Once locked, the choices cannot be altered anymore.