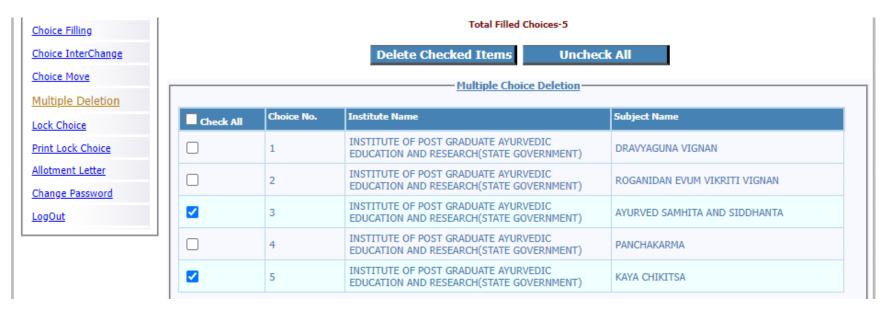

#### Deleting multiple choices:

| Lock Choice         Add         Institute Name         Subject Name                                                                                        | A |                    |                 | Tota                                                        | I Submitted Choic    | es : 3 |
|------------------------------------------------------------------------------------------------------------------------------------------------------------|---|--------------------|-----------------|-------------------------------------------------------------|----------------------|--------|
| A Message!!                                                                                                                                                | × | 1ove Delet<br>Xown | e Choice<br>No. | Institute Name                                              | Subject Name         |        |
| C       2 Choice(s) have been Removed from your Filled choices successfully .         LogOut       GOVERNMENT)         State Quota       INSTITUTE OF DOST |   | •                  | 1               | INSTITUTE OF<br>POST GRADUATE<br>AYURVEDIC<br>EDUCATION AND | DRAVYAGUNA<br>VIGNAN |        |