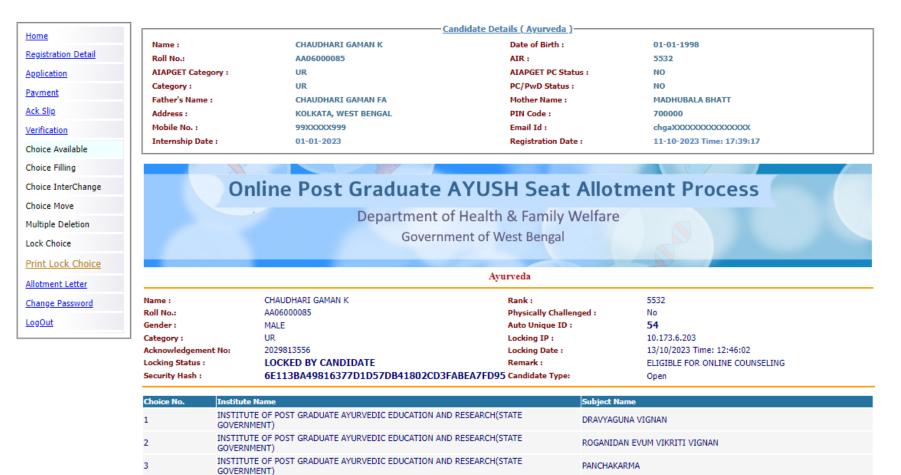

#### Candidate can print the locked choices with the following steps. Click on 'Print Locked Choice' from the menu.

#### Click on 'Yes I Agree' to continue to print.