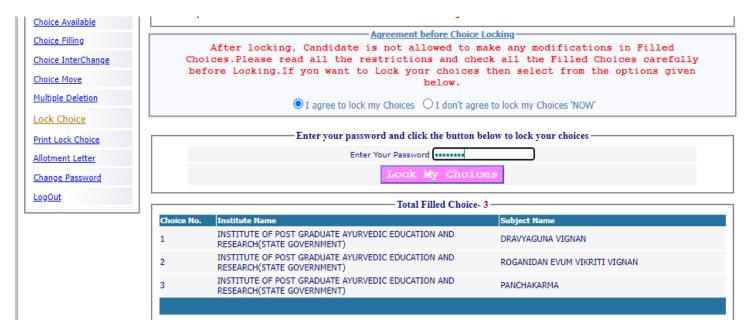

Save and continue.

2023

For locking the final seat choices, click on 'Lock Choice' from the menu. Following screen appears:

Candidate has to select 'I agree to lock choices' and enter his/her password to lock the selected choices. Once locked, the choices cannot be altered anymore.