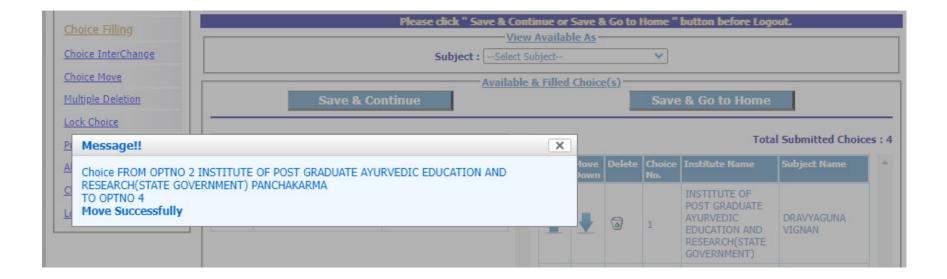

There are options for moving the choices up and down or delete any choice from the selected list. A confirmation page appears for choice deletion as shown below:

| Choice Filling             | Please click " Save & Conti                              | nue or 9 | Save &       | Go to He    | ome " b       | utton before Logou                                                                           | t.                   |        |
|----------------------------|----------------------------------------------------------|----------|--------------|-------------|---------------|----------------------------------------------------------------------------------------------|----------------------|--------|
| <u>choice Filling</u>      | Viev                                                     | v Availa | ble As -     |             |               |                                                                                              |                      |        |
| Choice InterChange         | Subject :Select S                                        | ubject   |              |             | ~             |                                                                                              |                      |        |
| Choice Move                | Available                                                | & Fille  | d Choic      | <u>e(s)</u> |               |                                                                                              |                      |        |
| Multiple Deletion          | Save & Continue                                          |          |              |             | Save          | & Go to Home                                                                                 |                      |        |
| Lock Choice                |                                                          |          |              |             |               |                                                                                              |                      |        |
| Print Lock Cho Confirm     | Deletion!!                                               |          |              |             |               | Tota                                                                                         | I Submitted Choice   | es : 5 |
| Allotment Lette Are you su | re, you want to delete this choice from filled choices ? |          | Move<br>Down |             | Choice<br>No. | Institute Name                                                                               | Subject Name         | -      |
| Change Passwer<br>LogOut   | ease do. Cancel                                          | 1        | •            | 9           | 1             | INSTITUTE OF<br>POST GRADUATE<br>AYURVEDIC<br>EDUCATION AND<br>RESEARCH(STATE<br>GOVERNMENT) | KAYA CHIKITSA        |        |
|                            |                                                          | 1        | •            | 9           | 2             | INSTITUTE OF<br>POST GRADUATE<br>AYURVEDIC<br>EDUCATION AND<br>RESEARCH(STATE<br>GOVERNMENT) | DRAVYAGUNA<br>VIGNAN |        |